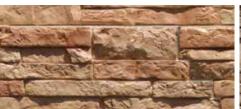

to Perfection

Transform your home from ordinary to extraordinary with one of our six premium shades. The Weathered Series perfectly portrays the timeless appearance and extraordinary curb appeal of cedar from newly installed to the rich colors found after years of sun exposure. Designed to capture the essence of time itself and deliver the utmost in realism.



**Antique Gray (Weathered White)** 



**Seaside Gray** 



**Autumn Cedar** 



**Sunset Cedar (Traditional Cedar)** 



**Newport Cedar** 



**Harvest Cedar (Natural Cedar)** 

### **Creek Ledgestone Premium**











**Arizona Sandstone** 







**Golden Montana** 

#### **Stacked Stone Premium**







**Chestnut Hills** 

Santa Fe

**Shadow Ridge** 





**Lewiston Crest** 

Sedona Bluff

## **Stacked Stone Original**









**Prairie Cream** 

**Desert Sunset** 

Mojave

Dry Creek







Sierra Brown **Rustic Rock** 

**Mountain Ash** 

### **Hand-Cut Stone Original**



**Glacier White** 



**Desert Buff** 



**Canyon Gray** 



**Mountain Red** 

#### **Hand-Laid Brick Enhanced**























**Colonial White Used Red** 

**Char Brown** 

**Buff Blend** 

**Used Blend** 



## AUTHENTIC EXTERIORS FOR LIFE.

#### **Exteria Building Products**

All Exteria products are proudly made in the USA.

© Exteria Building Products • August 2014 • Printed in USA