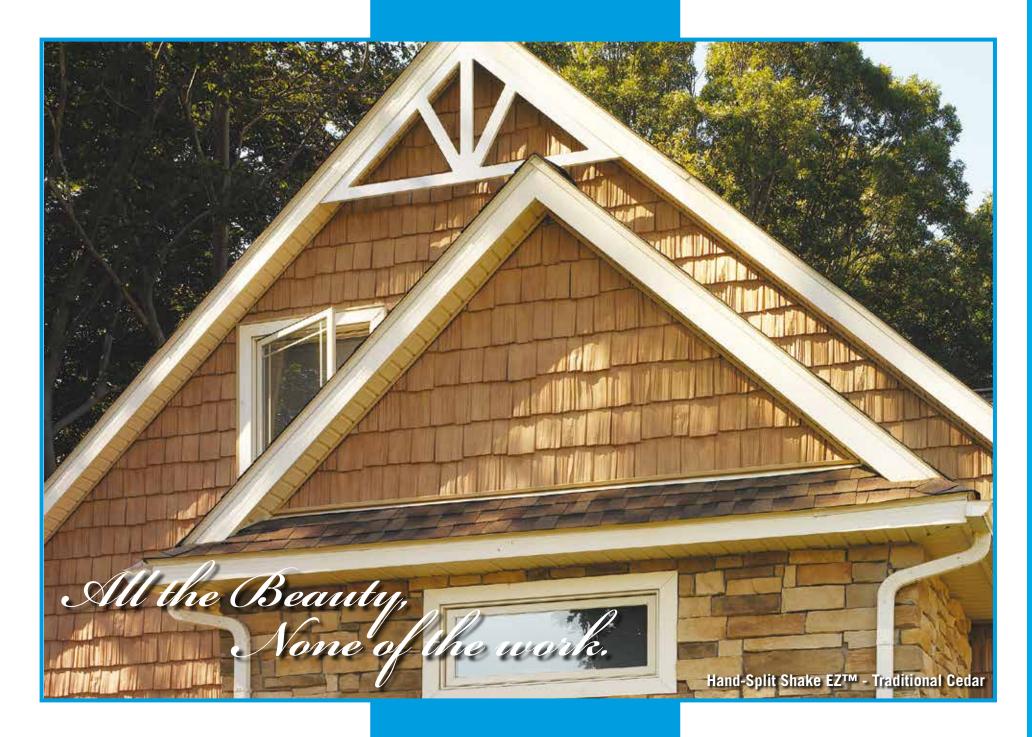

# Instantly Aged to Perfection

Transform your home from ordinary to extraordinary with one of our six premium shades. The Weathered Series perfectly portrays the timeless appearance and extraordinary curb appeal of cedar from newly installed to the rich colors found after years of sun exposure. Designed to capture the essence of time itself and deliver the utmost in realism.

**Antique Gray (Weathered White)** 

**Seaside Gray** 

**Autumn Cedar** 

**Sunset Cedar (Traditional Cedar)** 

**Newport Cedar** 

**Harvest Cedar (Natural Cedar)** 