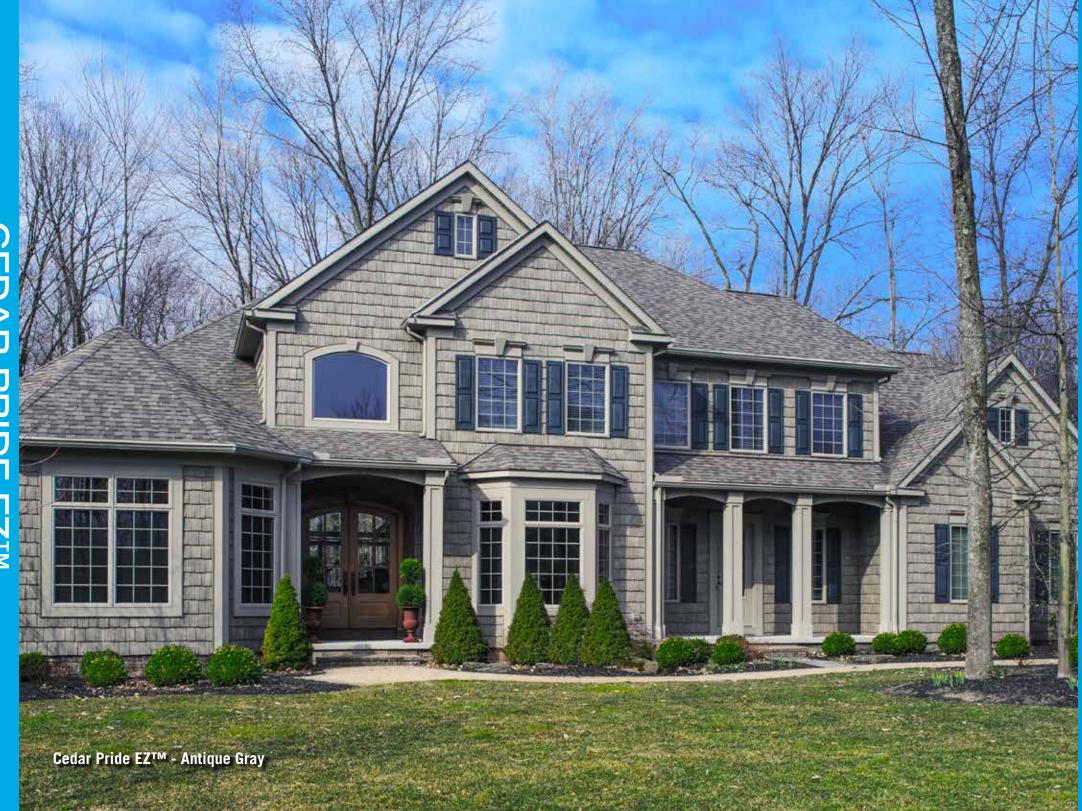

# Instantly Aged to Perfection

Transform your home from ordinary to extraordinary with one of our six premium shades. The Weathered Series perfectly portrays the timeless appearance and extraordinary curb appeal of cedar from newly installed to the rich colors found after years of sun exposure. Designed to capture the essence of time itself and deliver the utmost in realism.

**Antique Gray (Weathered White)** 

**Seaside Gray** 

**Autumn Cedar** 

**Sunset Cedar (Traditional Cedar)** 

**Newport Cedar** 

**Harvest Cedar (Natural Cedar)** 