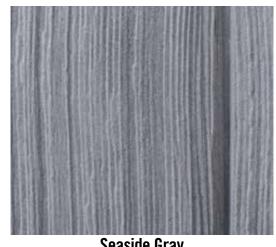

# Instantly Aged to Perfection

Transform your home from ordinary to extraordinary with one of our six premium shades. The Weathered Series perfectly portrays the timeless appearance and extraordinary curb appeal of cedar from newly installed to the rich colors found after years of sun exposure. Designed to capture the essence of time itself and deliver the utmost in realism.

**Antique Gray (Weathered White)** 

**Seaside Gray** 

**Autumn Cedar** 

**Sunset Cedar (Traditional Cedar)** 

**Newport Cedar** 

**Harvest Cedar (Natural Cedar)** 