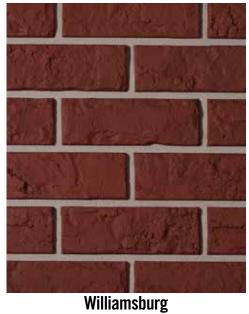

#### **Hand-Laid Brick Enhanced**

**Colonial White Used Red** 

**Char Brown** 

**Buff Blend** 

**Used Blend** 