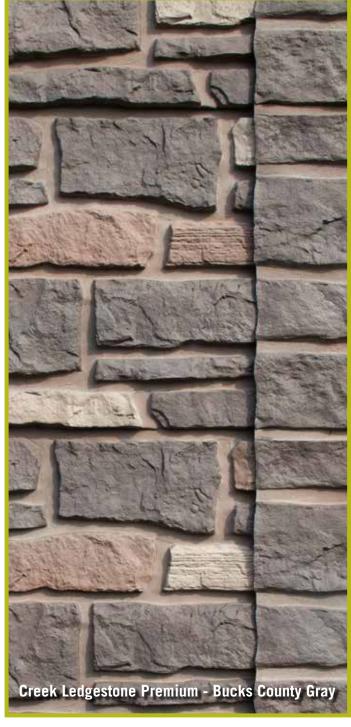

avaiable at www.exteriabp.com







NOTE: Colors shown are as accurate as the printing process enables. Please view actual samples prior to making your purchase. Samples 16 are avaiable at www.exteriabp.com















NOTE: Colors shown are as accurate as the printing process enables. Please view actual samples prior to making your purchase. Samples 22 are avaiable at www.exteriabp.com



Stacked Stone Premium - Sedona Bluff









NOTE: Colors shown are as accurate as the printing process enables. Please view actual samples prior to making your purchase. Samples 24 are avaiable at www.exteriabp.com









NOTE: Colors shown are as accurate as the printing process enables. Please view actual samples prior to making your purchase. Samples 28 are avaiable at www.exteriabp.com







## Be Inspired by Color

Today's color trends are no longer trapped in a home's interior. Exteria offers a wide array of profiles in a color palette that ranges from understated shades to dramatic saturated hues. Create simple elegance from a gorgeous collection of color options, providing you with the opportunity to stand out from the crowd.



# Instantly Aged to Perfection

Transform your home from ordinary to extraordinary with one of our six premium shades. The Weathered Series perfectly portrays the timeless appearance and extraordinary curb appeal of cedar from newly installed to the rich colors found after years of sun exposure. Designed to capture the essence of time itself and deliver the utmost in realism.



**Antique Gray (Weathered White)** 



**Seaside Gray** 



**Autumn