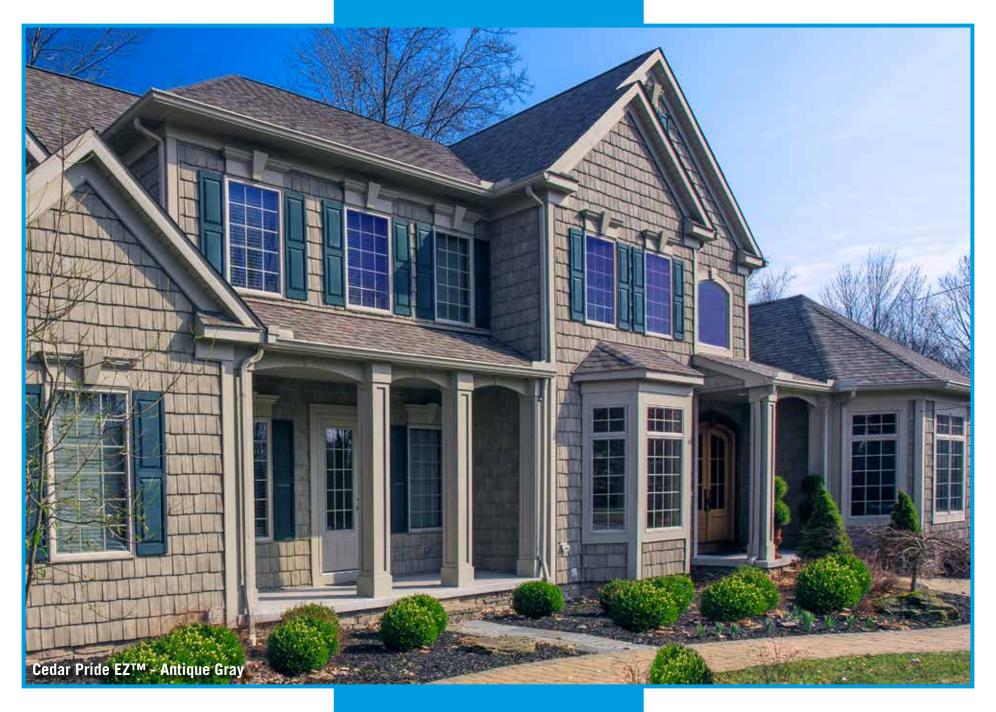

# Instantly Aged to Perfection

Transform your home from ordinary to extraordinary with one of our six premium shades. The Weathered Series perfectly portrays the timeless appearance and extraordinary curb appeal of cedar from newly installed to the rich colors found after years of sun exposure. Designed to capture the essence of time itself and deliver the utmost in realism.

**Antique Gray (Weathered White)** 

**Seaside Gray** 

**Autumn Cedar** 

**Sunset Cedar (Traditional Cedar)** 

**Newport Cedar** 

**Harvest Cedar (Natural Cedar)** 