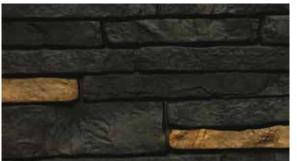

### **Hand-Cut Stone Original**

**Glacier White** 

**Desert Buff** 

**Canyon Gray** 

**Mountain Red** 