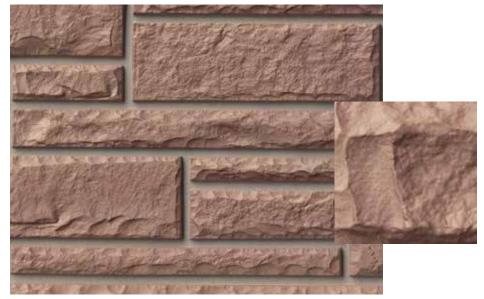

### **Hand-Cut Stone Original**

**Glacier White** 

**Desert Buff** 

**Canyon Gray** 

**Mountain Red** 