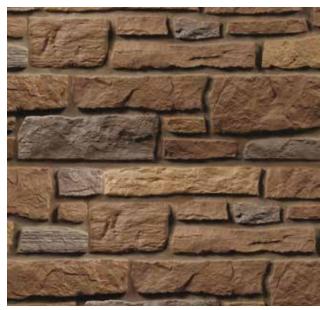

es to dramatic saturated hues. Create simple elegance from a gorgeous collection of color options, providing you with the opportunity to stand out from the crowd.



# Instantly Aged to Perfection

Transform your home from ordinary to extraordinary with one of our six premium shades. The Weathered Series perfectly portrays the timeless appearance and extraordinary curb appeal of cedar from newly installed to the rich colors found after years of sun exposure. Designed to capture the essence of time itself and deliver the utmost in realism.



**Antique Gray (Weathered White)** 



**Seaside Gray** 



**Autumn Cedar** 



**Sunset Cedar (Traditional Cedar)** 



**Newport Cedar** 



**Harvest Cedar (Natural Cedar)** 

### **Creek Ledgestone Premium**











**Arizona Sandstone** 







**Golden Montana** 

#### **Stacked Stone Premium**







**Chestnut Hills** 

Santa Fe

**Shadow Ridge** 





**Lewiston Crest** 

Sedona Bluff

## **Stacked Stone Original**









**Prairie Cream** 

**Desert Sunset** 

Mojave

Dry Creek







Sierra Brown **Rustic Rock** 

**Mountain Ash** 

### **Hand-Cut Stone Original**



**Glacier White** 



**Desert Buff** 



**Canyon Gray** 



**Mountain Red** 

#### **Hand-Laid Brick Enhanced**























**Colonial White Used Red** 

**Char Brown** 

**Buff Blend** 

**Used Blend** 



## AUTHENTIC EXTERIORS FOR LIFE.

#### **Exteria Building Products**

All Exteria products are proudly made in the USA.

© Exteria Building Products • August 2014 • Printed in USA