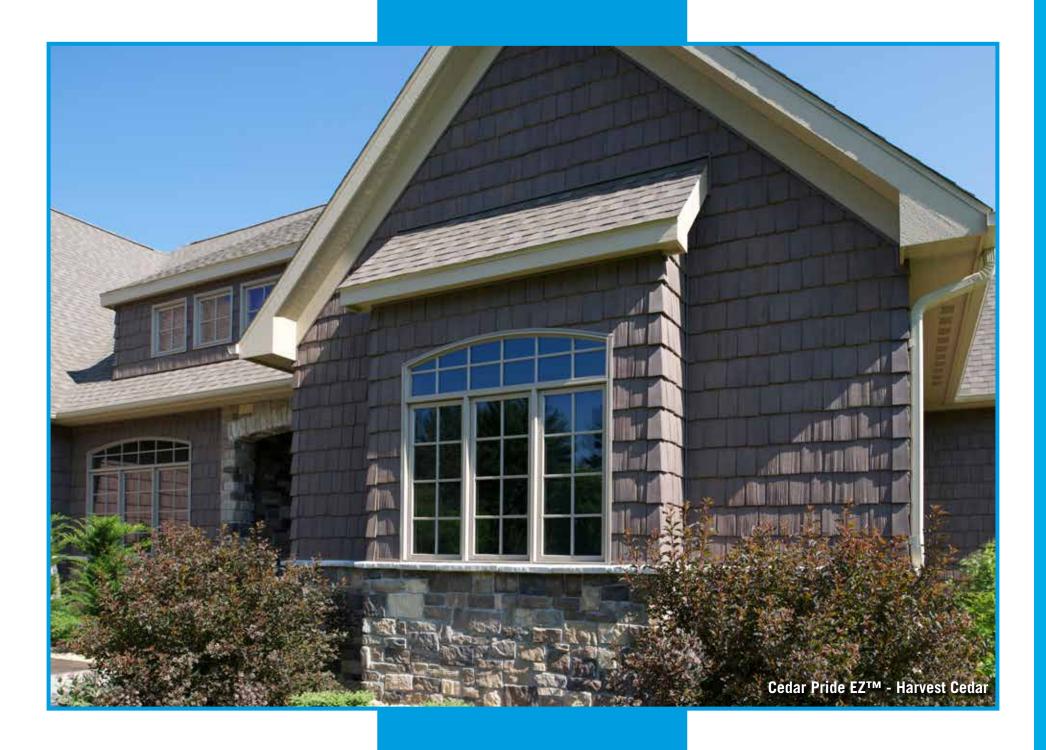

# Instantly Aged to Perfection

Transform your home from ordinary to extraordinary with one of our six premium shades. The Weathered Series perfectly portrays the timeless appearance and extraordinary curb appeal of cedar from newly installed to the rich colors found after years of sun exposure. Designed to capture the essence of time itself and deliver the utmost in realism.

**Antique Gray (Weathered White)** 

**Seaside Gray** 

**Autumn Cedar** 

**Sunset Cedar (Traditional Cedar)** 

**Newport Cedar** 

**Harvest Cedar (Natural Cedar)** 