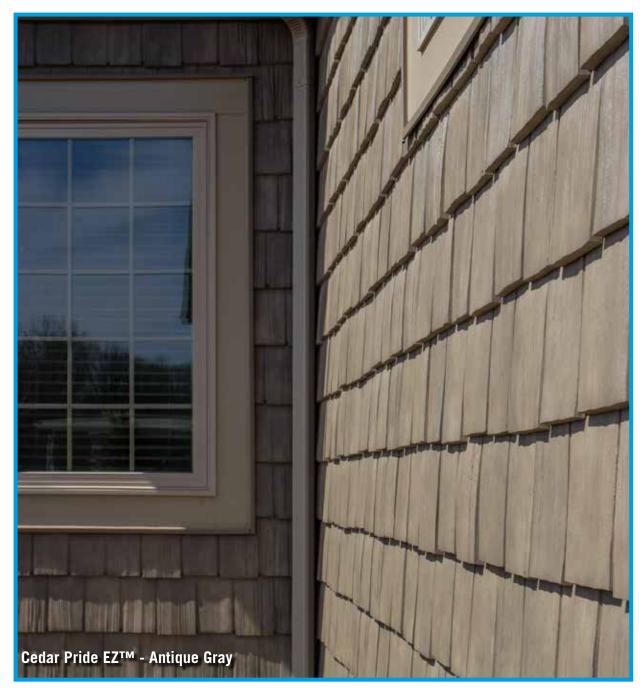

# Instantly Aged to Perfection

Transform your home from ordinary to extraordinary with one of our six premium shades. The Weathered Series perfectly portrays the timeless appearance and extraordinary curb appeal of cedar from newly installed to the rich colors found after years of sun exposure. Designed to capture the essence of time itself and deliver the utmost in realism.

**Antique Gray (Weathered White)** 

**Seaside Gray** 

**Autumn Cedar** 

**Sunset Cedar (Traditional Cedar)** 

**Newport Cedar** 

**Harvest Cedar (Natural Cedar)** 