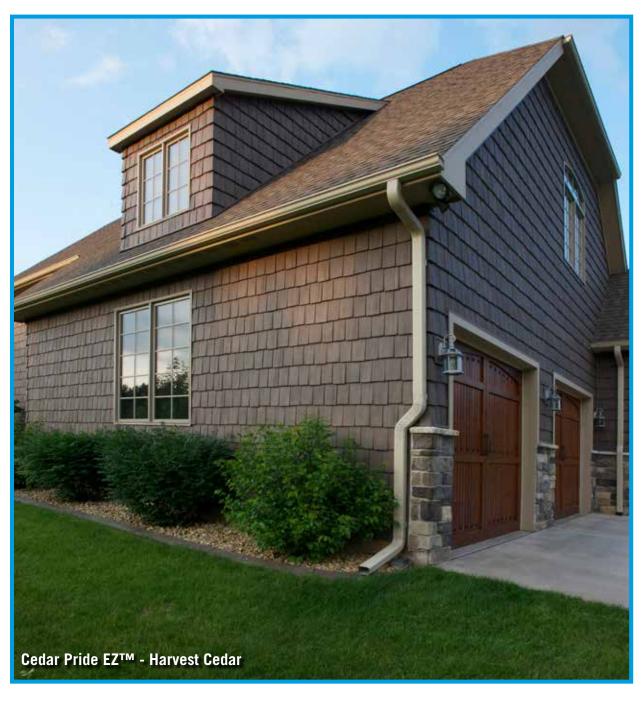

# Instantly Aged to Perfection

Transform your home from ordinary to extraordinary with one of our six premium shades. The Weathered Series perfectly portrays the timeless appearance and extraordinary curb appeal of cedar from newly installed to the rich colors found after years of sun exposure. Designed to capture the essence of time itself and deliver the utmost in realism.

**Antique Gray (Weathered White)** 

**Seaside Gray** 

**Autumn Cedar** 

**Sunset Cedar (Traditional Cedar)** 

**Newport Cedar** 

**Harvest Cedar (Natural Cedar)** 