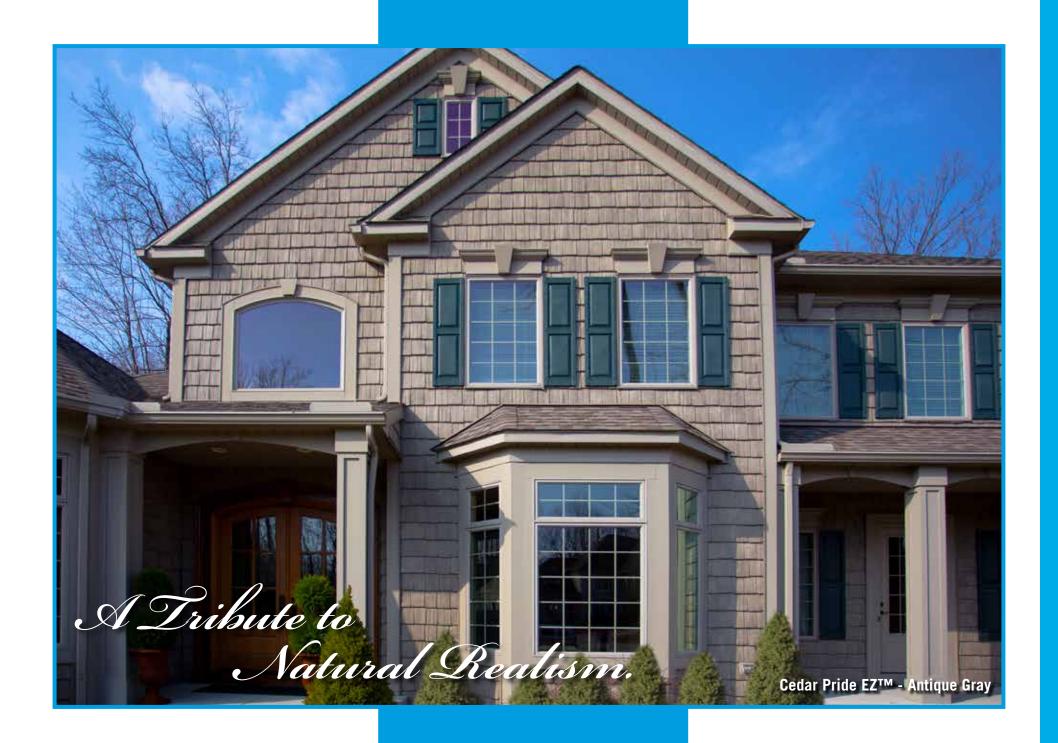

# Instantly Aged to Perfection

Transform your home from ordinary to extraordinary with one of our six premium shades. The Weathered Series perfectly portrays the timeless appearance and extraordinary curb appeal of cedar from newly installed to the rich colors found after years of sun exposure. Designed to capture the essence of time itself and deliver the utmost in realism.

**Antique Gray (Weathered White)** 

**Seaside Gray** 

**Autumn Cedar** 

**Sunset Cedar (Traditional Cedar)** 

**Newport Cedar** 

**Harvest Cedar (Natural Cedar)** 