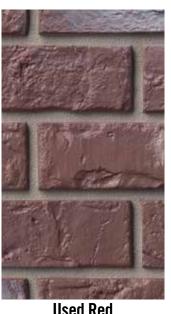

#### **Hand-Laid Brick Enhanced**

**Colonial White Used Red** 

**Char Brown** 

**Buff Blend** 

**Used Blend** 