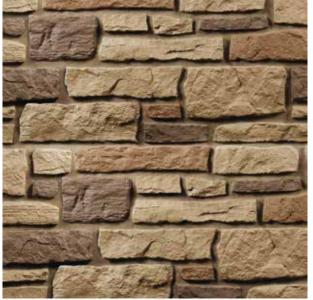

ette that ranges from understated shades to dramatic saturated hues. Create simple elegance from a gorgeous collection of color options, providing you with the opportunity to stand out from the crowd.



# Instantly Aged to Perfection

Transform your home from ordinary to extraordinary with one of our six premium shades. The Weathered Series perfectly portrays the timeless appearance and extraordinary curb appeal of cedar from newly installed to the rich colors found after years of sun exposure. Designed to capture the essence of time itself and deliver the utmost in realism.



**Antique Gray (Weathered White)** 



**Seaside Gray** 



**Autumn Cedar** 



**Sunset Cedar (Traditional Cedar)** 



**Newport Cedar** 



**Harvest Cedar (Natural Cedar)** 

### **Creek Ledgestone Premium**











**Arizona Sandstone** 







**Golden Montana** 

#### **Stacked Stone Premium**







**Chestnut Hills** 

Santa Fe

**Shadow Ridge** 





**Lewiston Crest** 

Sedona Bluff

## **Stacked Stone Original**









**Prairie Cream** 

**Desert Sunset** 

Mojave

Dry Creek







Sierra Brown **Rustic Rock** 

**Mountain Ash** 

### **Hand-Cut Stone Original**



**Glacier White** 



**Desert Buff** 



**Canyon Gray** 



**Mountain Red** 

#### **Hand-Laid Brick Enhanced**























**Colonial White Used Red** 

**Char Brown** 

**Buff Blend** 

**Used Blend** 



## AUTHENTIC EXTERIORS FOR LIFE.

#### **Exteria Building Products**

All Exteria products are proudly made in the USA.

© Exteria Building Products • August 2014 • Printed in USA