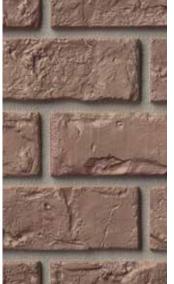

#### **Hand-Laid Brick Enhanced**

**Colonial White Used Red** 

**Char Brown** 

**Buff Blend** 

**Used Blend** 