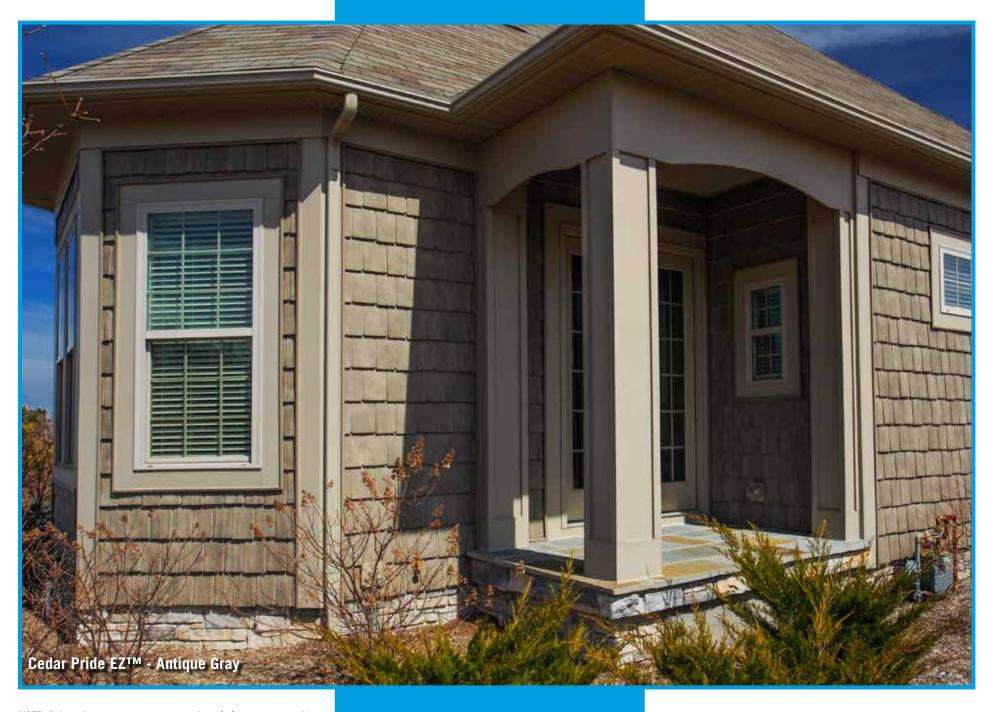

# Instantly Aged to Perfection

Transform your home from ordinary to extraordinary with one of our six premium shades. The Weathered Series perfectly portrays the timeless appearance and extraordinary curb appeal of cedar from newly installed to the rich colors found after years of sun exposure. Designed to capture the essence of time itself and deliver the utmost in realism.

**Antique Gray (Weathered White)** 

**Seaside Gray** 

**Autumn Cedar** 

**Sunset Cedar (Traditional Cedar)** 

**Newport Cedar** 

**Harvest Cedar (Natural Cedar)** 