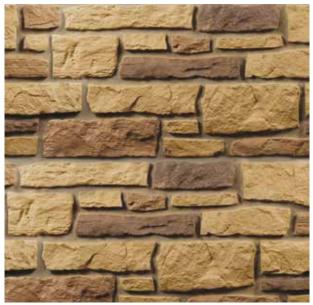

t ranges from understated shades to dramatic saturated hues. Create simple elegance from a gorgeous collection of color options, providing you with the opportunity to stand out from the crowd.



# Instantly Aged to Perfection

Transform your home from ordinary to extraordinary with one of our six premium shades. The Weathered Series perfectly portrays the timeless appearance and extraordinary curb appeal of cedar from newly installed to the rich colors found after years of sun exposure. Designed to capture the essence of time itself and deliver the utmost in realism.



**Antique Gray (Weathered White)** 



**Seaside Gray** 



**Autumn Cedar** 



**Sunset Cedar (Traditional Cedar)** 



**Newport Cedar** 



**Harvest Cedar (Natural Cedar)** 

### **Creek Ledgestone Premium**











**Arizona Sandstone** 







**Golden Montana** 

#### **Stacked Stone Premium**







**Chestnut Hills** 

Santa Fe

**Shadow Ridge** 





**Lewiston Crest** 

Sedona Bluff

## **Stacked Stone Original**









**Prairie Cream** 

**Desert Sunset** 

Mojave

Dry Creek







Sierra Brown **Rustic Rock** 

**Mountain Ash** 

### **Hand-Cut Stone Original**



**Glacier White** 



**Desert Buff** 



**Canyon Gray** 



**Mountain Red** 

#### **Hand-Laid Brick Enhanced**























**Colonial White Used Red** 

**Char Brown** 

**Buff Blend** 

**Used Blend** 



## AUTHENTIC EXTERIORS FOR LIFE.

#### **Exteria Building Products**

All Exteria products are proudly made in the USA.

© Exteria Building Products • August 2014 • Printed in USA