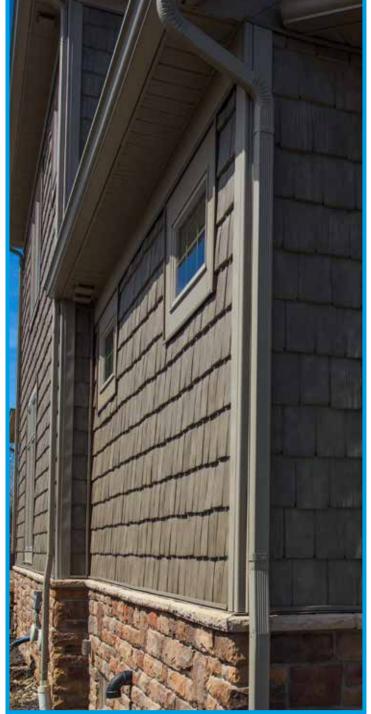

# Instantly Aged to Perfection

Transform your home from ordinary to extraordinary with one of our six premium shades. The Weathered Series perfectly portrays the timeless appearance and extraordinary curb appeal of cedar from newly installed to the rich colors found after years of sun exposure. Designed to capture the essence of time itself and deliver the utmost in realism.

**Antique Gray (Weathered White)** 

**Seaside Gray** 

**Autumn Cedar** 

**Sunset Cedar (Traditional Cedar)** 

**Newport Cedar** 

**Harvest Cedar (Natural Cedar)** 