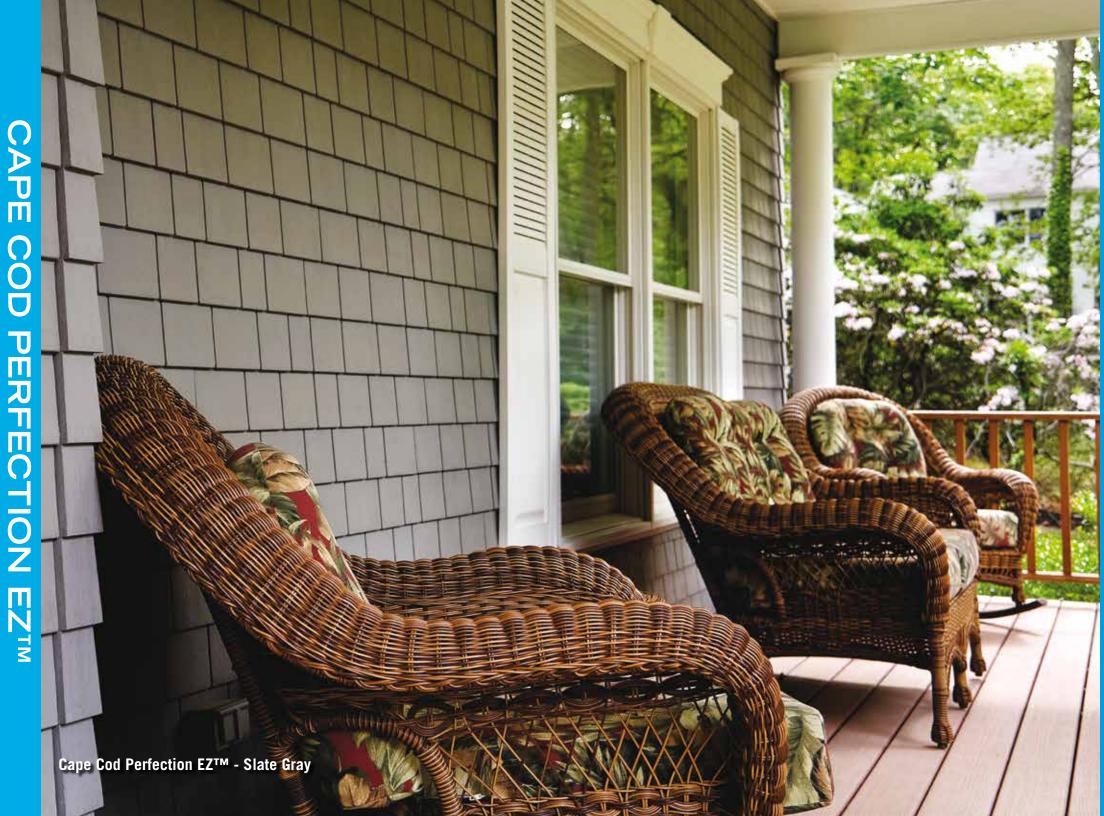

# Instantly Aged to Perfection

Transform your home from ordinary to extraordinary with one of our six premium shades. The Weathered Series perfectly portrays the timeless appearance and extraordinary curb appeal of cedar from newly installed to the rich colors found after years of sun exposure. Designed to capture the essence of time itself and deliver the utmost in realism.