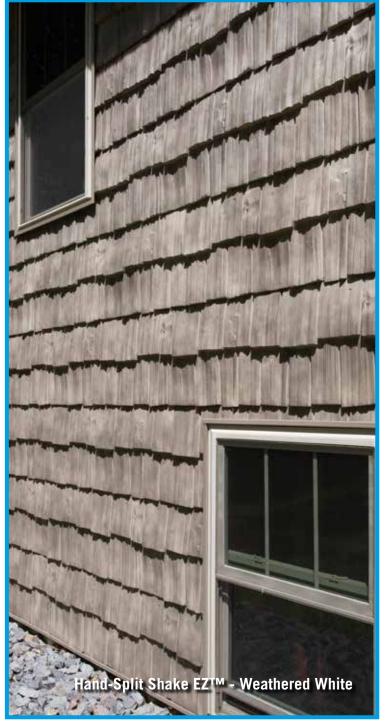

# Instantly Aged to Perfection

Transform your home from ordinary to extraordinary with one of our six premium shades. The Weathered Series perfectly portrays the timeless appearance and extraordinary curb appeal of cedar from newly installed to the rich colors found after years of sun exposure. Designed to capture the essence of time itself and deliver the utmost in realism.

**Antique Gray (Weathered White)** 

**Seaside Gray** 

**Autumn Cedar** 

**Sunset Cedar (Traditional Cedar)** 

**Newport Cedar** 

**Harvest Cedar (Natural Cedar)** 