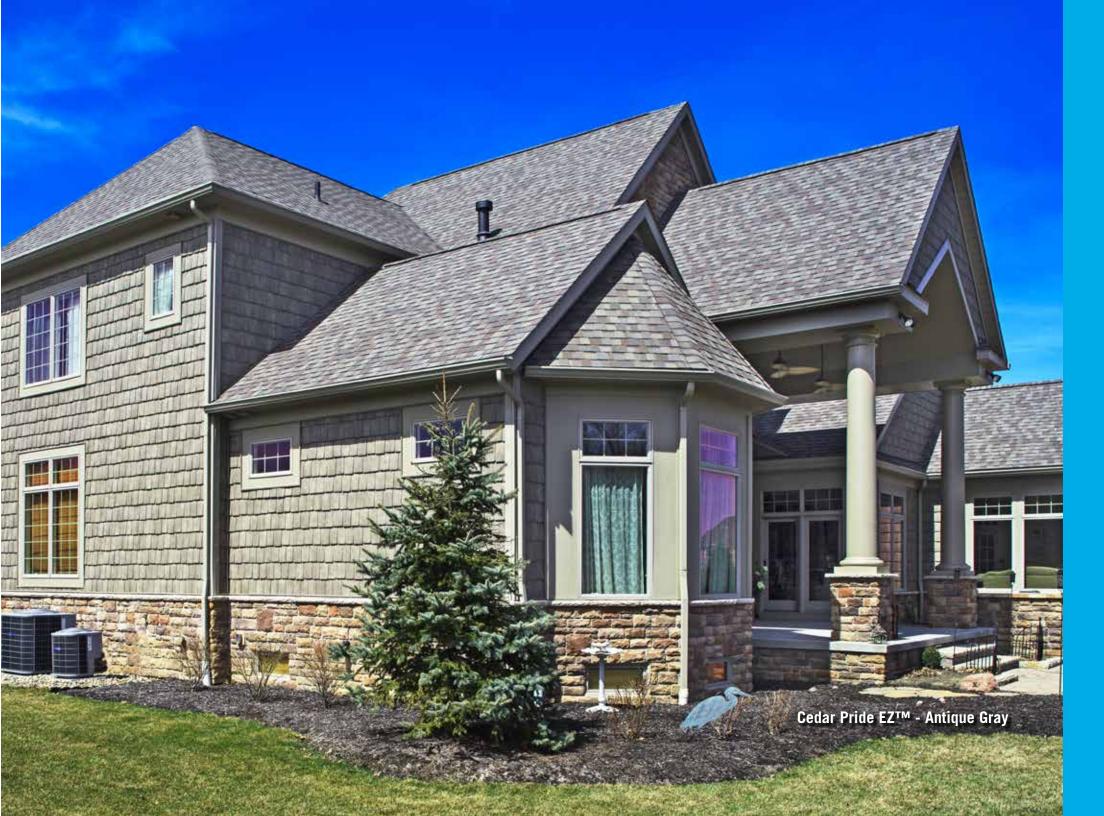

# Instantly Aged to Perfection

Transform your home from ordinary to extraordinary with one of our six premium shades. The Weathered Series perfectly portrays the timeless appearance and extraordinary curb appeal of cedar from newly installed to the rich colors found after years of sun exposure. Designed to capture the essence of time itself and deliver the utmost in realism.

**Antique Gray (Weathered White)** 

**Seaside Gray** 

**Autumn Cedar** 

**Sunset Cedar (Traditional Cedar)** 

**Newport Cedar** 

**Harvest Cedar (Natural Cedar)** 