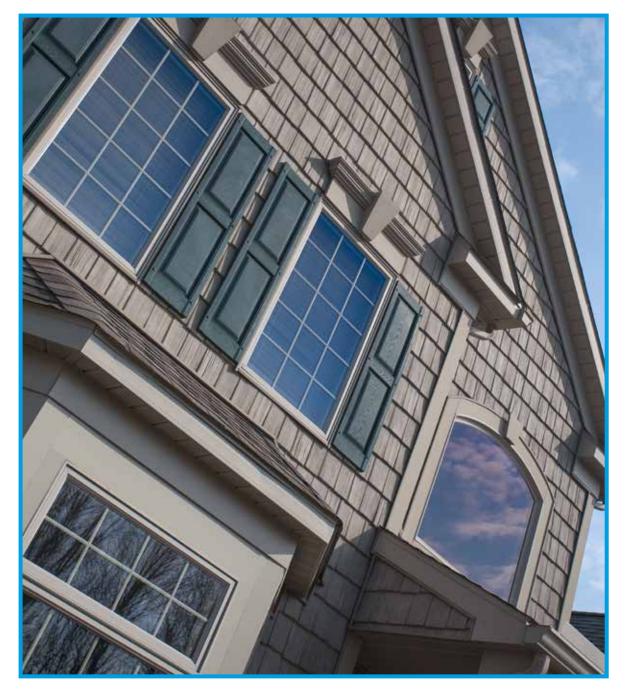

# Instantly Aged to Perfection

Transform your home from ordinary to extraordinary with one of our six premium shades. The Weathered Series perfectly portrays the timeless appearance and extraordinary curb appeal of cedar from newly installed to the rich colors found after years of sun exposure. Designed to capture the essence of time itself and deliver the utmost in realism.

**Antique Gray (Weathered White)** 

**Seaside Gray** 

**Autumn Cedar** 

**Sunset Cedar (Traditional Cedar)** 

**Newport Cedar** 

**Harvest Cedar (Natural Cedar)** 