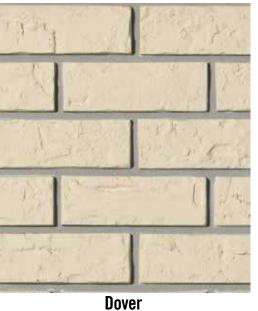

#### **Hand-Laid Brick Enhanced**

**Colonial White Used Red** 

**Char Brown** 

**Buff Blend** 

**Used Blend** 