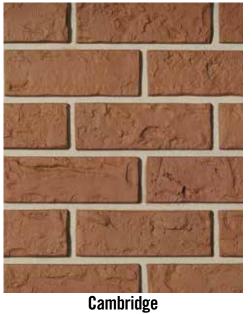

#### **Hand-Laid Brick Enhanced**

**Colonial White Used Red** 

**Char Brown** 

**Buff Blend** 

**Used Blend** 