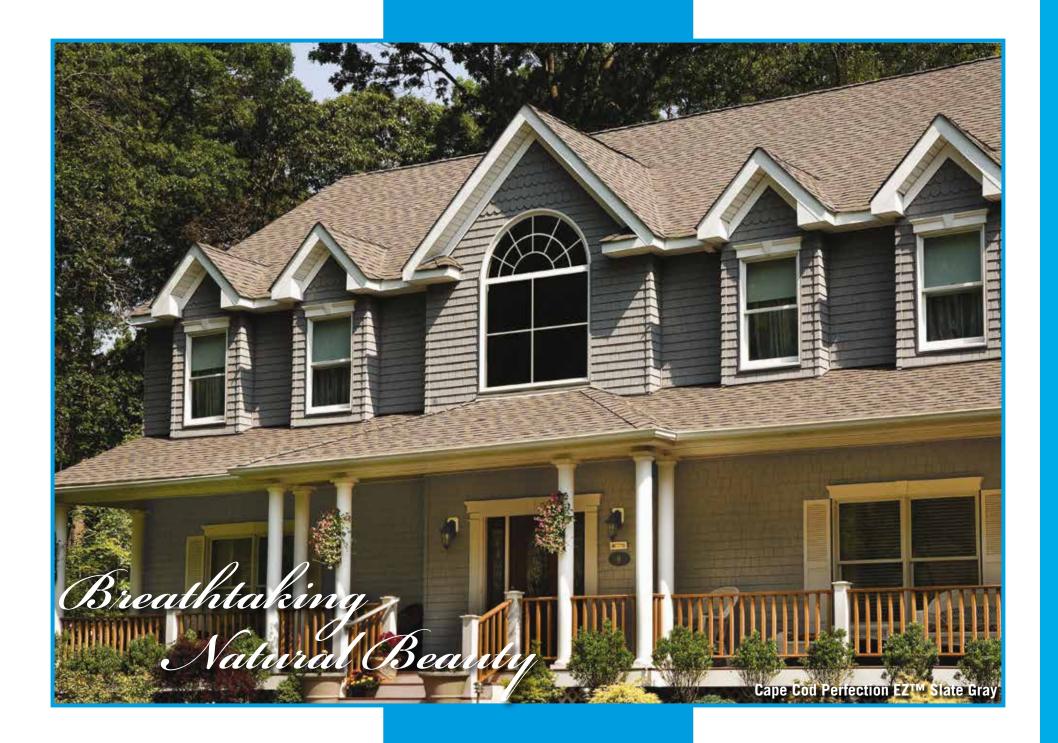

# Instantly Aged to Perfection

Transform your home from ordinary to extraordinary with one of our six premium shades. The Weathered Series perfectly portrays the timeless appearance and extraordinary curb appeal of cedar from newly installed to the rich colors found after years of sun exposure. Designed to capture the essence of time itself and deliver the utmost in realism.