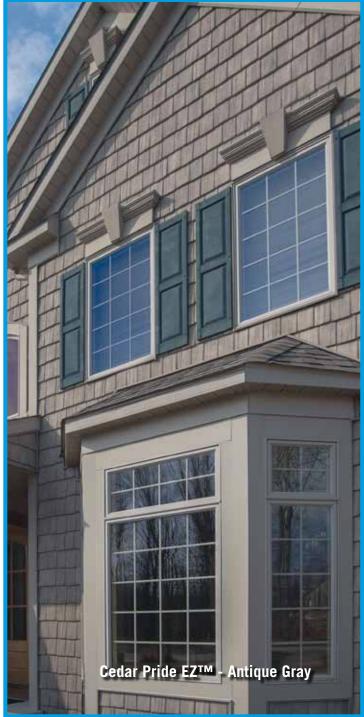

**Antique Gray (Weathered White)** 

**Seaside Gray** 

**Autumn Cedar** 

**Sunset Cedar (Traditional Cedar)** 

**Newport Cedar** 

**Harvest Cedar (Natural Cedar)** 