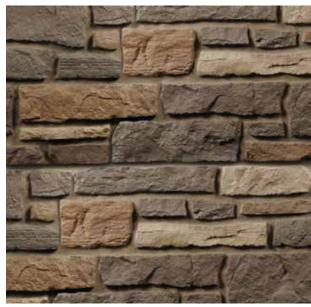

### **Hand-Cut Stone Original**

**Glacier White** 

**Desert Buff** 

**Canyon Gray** 

**Mountain Red** 