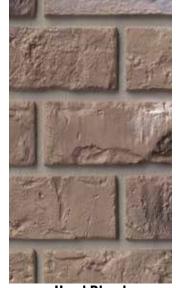

### **Hand-Cut Stone Original**

**Glacier White** 

**Desert Buff** 

**Canyon Gray** 

**Mountain Red** 