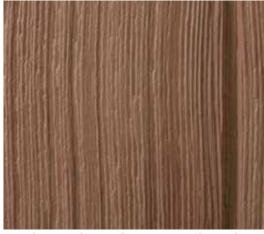

# Instantly Aged to Perfection

Transform your home from ordinary to extraordinary with one of our six premium shades. The Weathered Series perfectly portrays the timeless appearance and extraordinary curb appeal of cedar from newly installed to the rich colors found after years of sun exposure. Designed to capture the essence of time itself and deliver the utmost in realism.

**Antique Gray (Weathered White)** 

**Seaside Gray** 

**Autumn Cedar** 

**Sunset Cedar (Traditional Cedar)** 

**Newport Cedar** 

**Harvest Cedar (Natural Cedar)** 