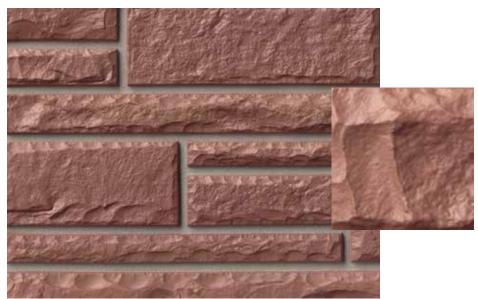

installed to the rich colors found after years of sun exposure. Designed to capture the essence of time itself and deliver the utmost in realism.



**Antique Gray (Weathered White)** 



**Seaside Gray** 



**Autumn Cedar** 



**Sunset Cedar (Traditional Cedar)** 



**Newport Cedar** 



**Harvest Cedar (Natural Cedar)** 

### **Creek Ledgestone Premium**











**Arizona Sandstone** 







**Golden Montana** 

#### **Stacked Stone Premium**







**Chestnut Hills** 

Santa Fe

**Shadow Ridge** 





**Lewiston Crest** 

Sedona Bluff

## **Stacked Stone Original**









**Prairie Cream** 

**Desert Sunset** 

Mojave

Dry Creek







Sierra Brown **Rustic Rock** 

**Mountain Ash** 

### **Hand-Cut Stone Original**



**Glacier White** 



**Desert Buff** 



**Canyon Gray** 



**Mountain Red** 

#### **Hand-Laid Brick Enhanced**























**Colonial White Used Red** 

**Char Brown** 

**Buff Blend** 

**Used Blend** 



## AUTHENTIC EXTERIORS FOR LIFE.

#### **Exteria Building Products**

All Exteria products are proudly made in the USA.

© Exteria Building Products • August 2014 • Printed in USA