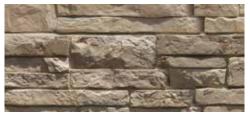

erfection

Transform your home from ordinary to extraordinary with one of our six premium shades. The Weathered Series perfectly portrays the timeless appearance and extraordinary curb appeal of cedar from newly installed to the rich colors found after years of sun exposure. Designed to capture the essence of time itself and deliver the utmost in realism.



**Antique Gray (Weathered White)** 



**Seaside Gray** 



**Autumn Cedar** 



**Sunset Cedar (Traditional Cedar)** 



**Newport Cedar** 



**Harvest Cedar (Natural Cedar)** 

### **Creek Ledgestone Premium**











**Arizona Sandstone** 







**Golden Montana** 

#### **Stacked Stone Premium**







**Chestnut Hills** 

Santa Fe

**Shadow Ridge** 





**Lewiston Crest** 

Sedona Bluff

## **Stacked Stone Original**









**Prairie Cream** 

**Desert Sunset** 

Mojave

Dry Creek







Sierra Brown **Rustic Rock** 

**Mountain Ash** 

### **Hand-Cut Stone Original**



**Glacier White** 



**Desert Buff** 



**Canyon Gray** 



**Mountain Red** 

#### **Hand-Laid Brick Enhanced**























**Colonial White Used Red** 

**Char Brown** 

**Buff Blend** 

**Used Blend** 



## AUTHENTIC EXTERIORS FOR LIFE.

#### **Exteria Building Products**

All Exteria products are proudly made in the USA.

© Exteria Building Products • August 2014 • Printed in USA