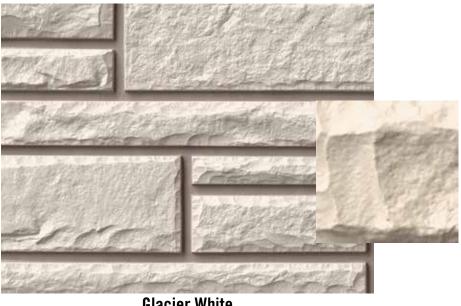

### **Hand-Cut Stone Original**

**Glacier White** 

**Desert Buff** 

**Canyon Gray** 

**Mountain Red** 