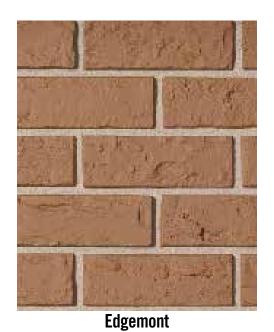

#### **Hand-Laid Brick Enhanced**

**Colonial White Used Red** 

**Char Brown** 

**Buff Blend** 

**Used Blend** 