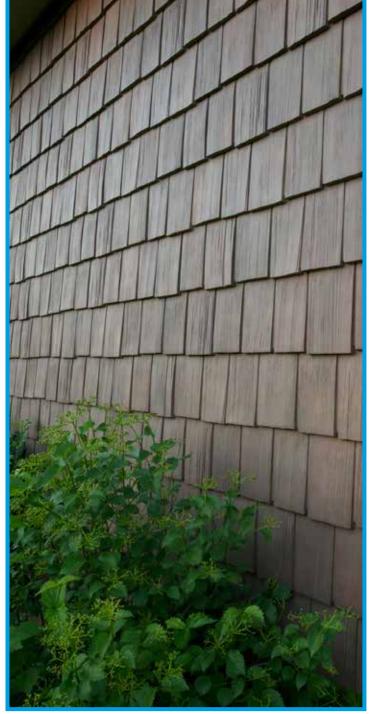

# Instantly Aged to Perfection

Transform your home from ordinary to extraordinary with one of our six premium shades. The Weathered Series perfectly portrays the timeless appearance and extraordinary curb appeal of cedar from newly installed to the rich colors found after years of sun exposure. Designed to capture the essence of time itself and deliver the utmost in realism.