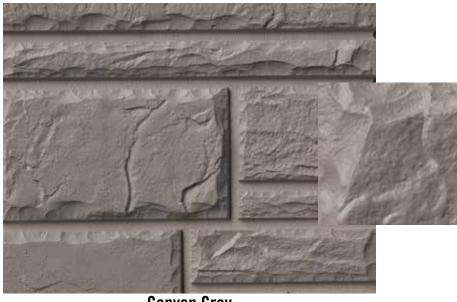

### **Hand-Cut Stone Original**

**Glacier White** 

**Desert Buff** 

**Canyon Gray** 

**Mountain Red** 